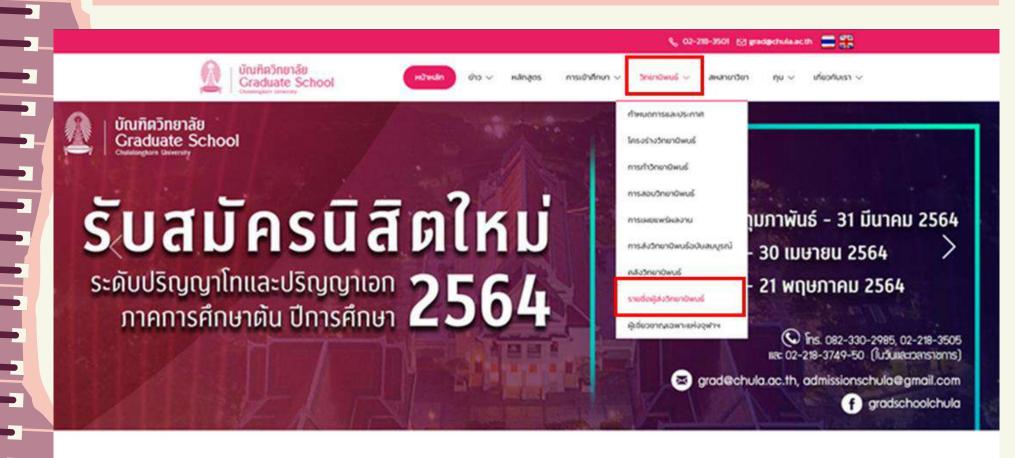

ter [3]. Several researchers have

Check all documents all must be signed \*\*\* must be signed \*\*\* arrange into 3 files (email to thesisenvengcu@gmail.com) including

### File # 1 Please sign the thesis of...

- Office letter to send the thesis (B.4)
- Cover page for thesis submission (from iThesis system)
- Thesis approval page (all signed)
- Thai abstract (all signed)
- English abstract (all signed)

### File # 3 Dissemination document of...

Thesis dissemination document

### File # 2 Thesis defense result report of ...

 Thesis defense result report form along with the Academic Presentation Report and the article file combined into 1 single file



After sending all the documents, you can check in the page of the Graduate School, if you see your name that means you have graduated



## Clearing of research grant reimbursement

After you have graduated, you must contact the Department's admin staff (contact p'Pao) to clear you research grant reimbursement (even no lab work, you still need to clear this) Prepare the following:

 Receipts for reimburse thesis supporting fund (download from the Department's web site) (see next page)

Master's 15,000 Baht

Ph.D. 60,000 Baht

\*\*\*in case you did lab work, you must clear the usage of equipment/area and return all lab equipment

Contact instructor Jib and Poom\*\*\*

## Document clearing for laboratory usage (Form for graduation at the Graduate level)

Once you clear the equipment/area with the lab instructors, the advisor, all lab instructors, and Department head must sign in the Request for graduation form (downloadable