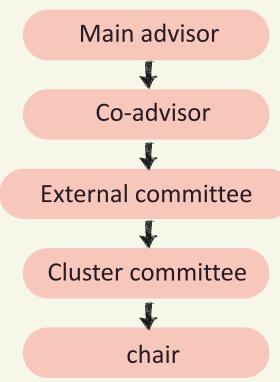

|
| 4. Recommendation    | 131 <sup>th</sup>                                                          | Further observation of co-precipitate particles      | Co-precipitated particles should be analyzed by XRD or                                                                                                                                                                                            |

## Revision after the defense

Send email to the committee with these attachments

- 1. Thesis revision table
- 2. Thesis approval form (extract just this page from the thesis report)
- 3. Thesis defense result report





Email to committee to collect signatures in this order



Once all committee have signed the thesis approval and thesis result report

- Go to the iThesis web page, then go to 'Report Data' section on the left panel
- Complete the information in 3 subsections\*\*\*consult with your advisor how to fill information in each subsection\*\*\*

#### After Defense



Research Mapping



### <u>Publications</u>



Filling information in Publications section

- After filling information in the 'Report Data' section
- Press submit to send the complete thesis for your advisor to approve
- After the advisor approves, the status will show 'Complete'



Example of the thesis approval page in iThesis system

\*\*\*After the advisor approves the thesis, the student can no longer make any changes to the thesis. If there is really a need to make any change, you