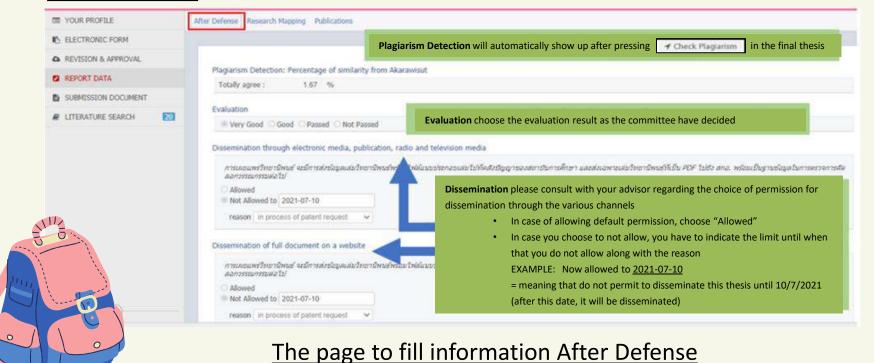

uld be analyzed by XRD or                                                                                                                                                                                            |

## Revision after the defense

Send email to the committee with these attachments

- 1. Thesis revision table
- 2. Thesis approval form (extract just this page from the thesis report)
- 3. Thesis defense result report





Email to committee to collect signatures in this order



Once all committee have signed the thesis approval and thesis result report

- Go to the iThesis web page, then go to 'Report Data' section on the left panel
- Complete the information in 3 subsections\*\*\*consult with your advisor how to fill information in each subsection\*\*\*

#### After Defense



Research Mapping



### <u>Publications</u>



Filling information in Publications section

- After filling information in the 'Report Data' section
- Press submit to send the complete thesis for your advisor to approve
- After the advisor approves, the status will show 'Complete'



Example of the thesis approval page in iThesis system

\*\*\*After the advisor approves the thesis, the student can no longer make any changes to the thesis. If there is really a need to make any change, you must indicate the page to edit and notify the advisor to allow the change then wait for the Graduate School staff to give permission to make changes\*\*\*

After the advisor approves the thesis, the status will show 'Complete'

 Go to 'Submission Document', you can download the cover page to submit thesi