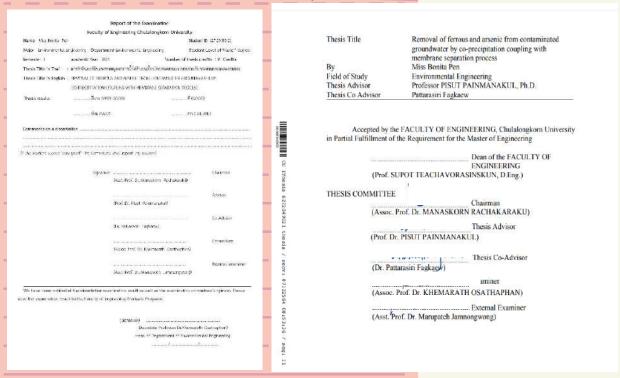

|
| 4. Recommendation    | 131 <sup>th</sup>                                                          | Further observation of co-precipitate particles      | Co-precipitated particles should be analyzed by XRD or                                                                                                                                                                                            |

## Revision after the defense

Send email to the committee with these attachments

- 1. Thesis revision table
- 2. Thesis approval form (extract just this page from the thesis report)
- 3. Thesis defense result report





Email to committee to collect signatures in this order



Once all committee have signed the thesis approval and thesis result report

- Go to the iThesis web page, then go to 'Report Data' section on the left panel
- Complete the information in 3 subsections\*\*\*consult with your advisor how to fill information in each subsection\*\*\*

#### After Defense



Research Mapping



### <u>Publications</u>



Filling information in Publications section

- After filling information in the 'Report Data' section
- Press submit to send the complete thesis for your advisor to approve
- After the advisor approves, the status will show 'Complete'



Example of the thesis approval page in iThesis system

\*\*\*After the advisor approves the thesis, the student can no longer make any changes to th