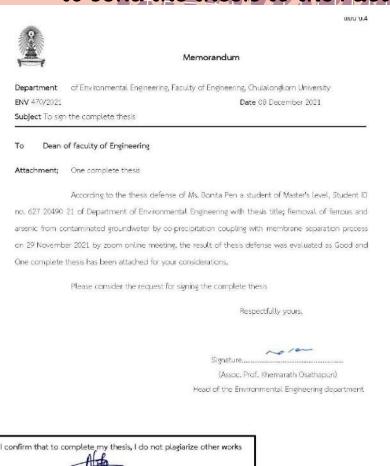

## 4 main steps

Submit the intent to defend your thesis

Defend thesis and revise as per committee's comments

Submit documents to The Graduate School and The Faculty's Registrar

Clearing of research grant reimbursement (everyone must do)

## Submit the intent to defend your thesis