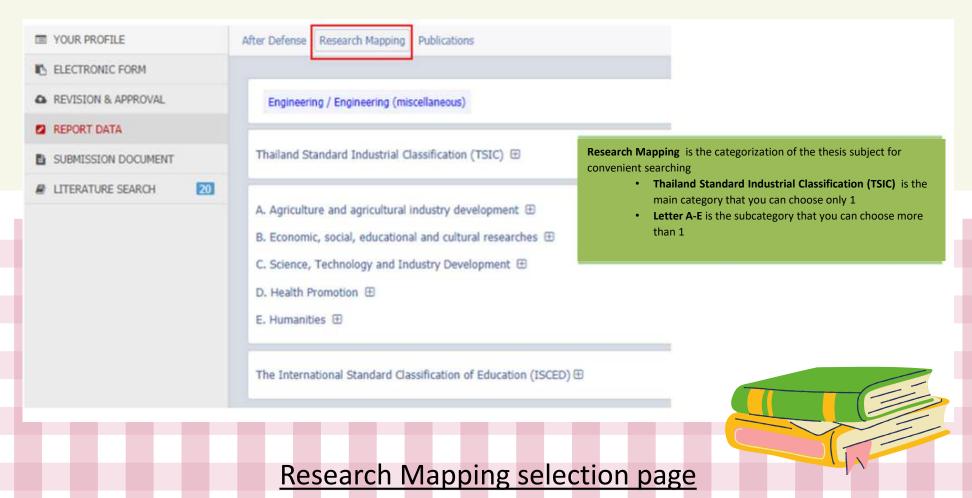

RD or                                                                                                                                                                                            |

## Revision after the defense

Send email to the committee with these attachments

- 1. Thesis revision table
- 2. Thesis approval form (extract just this page from the thesis report)
- 3. Thesis defense result report





Email to committee to collect signatures in this order



Once all committee have signed the thesis approval and thesis result report

- Go to the iThesis web page, then go to 'Report Data' section on the left panel
- Complete the information in 3 subsections\*\*\*consult with your advisor how to fill information in each subsection\*\*\*

#### After Defense



Research Mapping



### <u>Publications</u>



Filling information in Publications section

- After filling information in the 'Report Data' section
- Press submit to send the complete thesis for your advisor to approve
- After the advisor approves, the status will show 'Complete'



Example of the thesis approval page in iThesis system

\*\*\*After the advisor approves the thesis, the student can no longer make any changes to the thesis. If there is really a need to make any change, you must indicate the page to edit and notify the advisor to allow the change then wait for the Graduate School staff to give permission to make changes\*\*\*

After the advisor approves the thesis, the status will show 'Complete'

 Go to 'Submission Document', you can download the cover page to submit thesis

\*\*\*after that