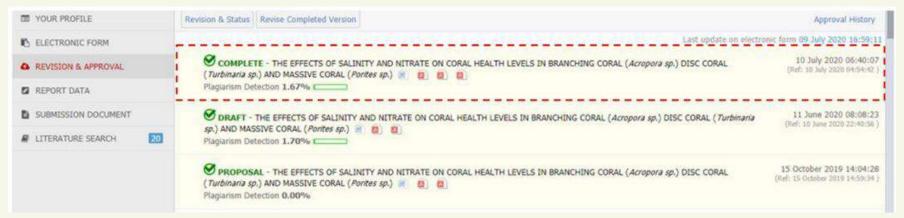

attachments

- 1. Thesis revision table
- 2. Thesis approval form (extract just this page from the thesis report)
- 3. Thesis defense result report





Email to committee to collect signatures in this order



Once all committee have signed the thesis approval and thesis result report

- Go to the iThesis web page, then go to 'Report Data' section on the left panel
- Complete the information in 3 subsections\*\*\*consult with your advisor how to fill information in each subsection\*\*\*

#### After Defense



Research Mapping



### <u>Publications</u>



Filling information in Publications section

- After filling information in the 'Report Data' section
- Press submit to send the complete thesis for your advisor to approve
- After the advisor approves, the status will show 'Complete'



Example of the thesis approval page in iThesis system

\*\*\*After the advisor approves the thesis, the student can no longer make any changes to the thesis. If there is really a need to make any change, you must indicate the page to edit and notify the advisor to allow the change then wait for the Graduate School staff to give permission to make changes\*\*\*

After the advisor approves the thesis, the status will show 'Complete'

 Go to 'Submission Document', you can download the cover page to submit thesis

\*\*\*after that the student sign and request the advisor to sign\*\*\* document.php 1/23 IN ELECTRONIC FORM REVISION & APPROVAL REPORT DATA **SUBMISSION DOCUMENT** ■ LITERATURE SEARCH DOCUMENTS FOR SUBMISSION OF COMPLETE THESIS 6170433321 MissKittiya Samlansin / น.ส.กฤติถูก สำราญศ