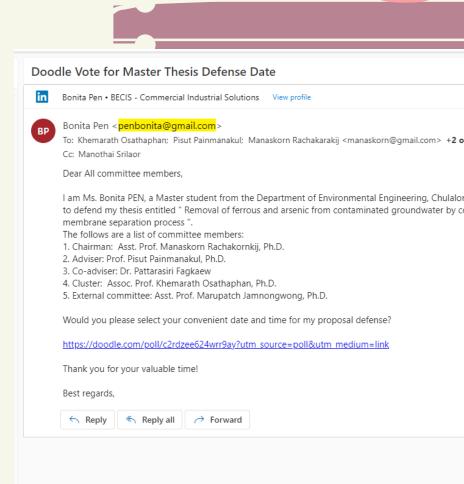

- 2.5 Evidence of publication/presentation (Certificate/email of acceptance for presentation)
- 2.6 English-language manuscript
- 3. Thesis report file (1 separate file)



## Submit your intent to defend

After preparing all documents, combine them in PDF format making documents in <a href="item 1">item 1 and 2 as one PDF file</a>. Then send the combined file and the thesis (item 3) to the secretary email (thesisenvengcu@gmail.com)



### Making an appointment by Doodle

- Pick time slots (8-10, 10-12, 13-15 and 15-17)
- Email the Doodle poll to all committee members and cc. to thesisenvengcu@gmail.com everytime. The email must have this attachment included
- 1. Assessment form before defense (B.3)
- 2. The link for Doodle poll
- 3. Thesis file

Example of an email sent to committee





### After the defense date is finalized

\*\*\*email to confirm the date/time to all committee members (no need to send separately)

- Prepare the form B.2 (download from the department's web site)
   By signing in this order student > advisor > chair > the program director
   and then send to thesisenvengcu@gmail.com and then wait for reply from the faculty
- Send the documents received from The Graduate School of Faculty of Engineering including the following (can be sent 3 days prior to the defense date)
  - 1. Defense result report (everyone)
  - 2. Publication report form (everyone)
  - \*\*\*attach with the form B.2 from the faculty\*\*\*
  - 3. Assessment form for excellence acheivement if qualified (everyone)
  - \*\*\*included with the form B.2 from the faculty if qualified\*\*\