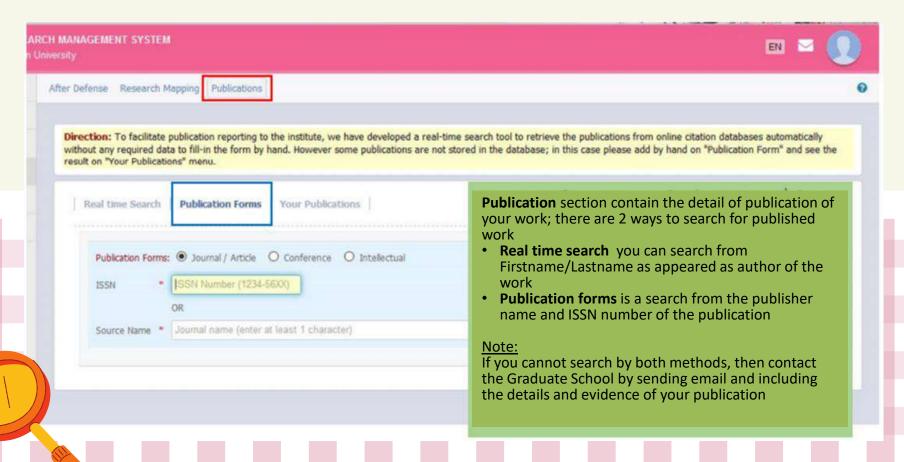

|

## Revision after the defense

Send email to the committee with these attachments

- 1. Thesis revision table
- 2. Thesis approval form (extract just this page from the thesis report)
- 3. Thesis defense result report





Email to committee to collect signatures in this order



Once all committee have signed the thesis approval and thesis result report

- Go to the iThesis web page, then go to 'Report Data' section on the left panel
- Complete the information in 3 subsections\*\*\*consult with your advisor how to fill information in each subsection\*\*\*

#### After Defense



Research Mapping



### <u>Publications</u>



Filling information in Publications section

- After filling information in the 'Report Data' section
- Press submit to send the complete thesis for your advisor to approve
- After the advisor approves, the status will show 'Complete'



Example of the thesis approval page in iThesis system

\*\*\*After the advisor approves the thesis, the student can no longer make any changes to the thesis. If there is really a need to make any change, you must indicate the page to edit and notify the advisor to allow the change then wait for the Graduate School staff to give permission to make changes\*\*\*

After the advisor approves the thesis, the status will show 'Complete'

 Go to 'Submission Document', you can download the cover page to submit thesis

\*\*\*after that the student sign and reques